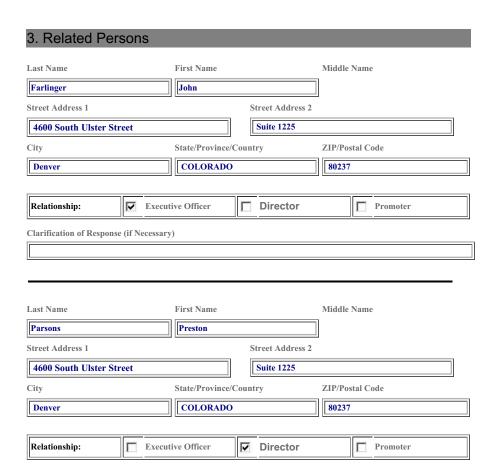

|

| 2. Principal Place of    | Business and           | Contact Information | on                  |
|--------------------------|------------------------|---------------------|---------------------|
| Name of Issuer           |                        |                     |                     |
| Assure Holdings Corp.    |                        |                     |                     |
| Street Address 1         |                        | Street Address 2    |                     |
| 4600 SOUTH ULSTER STREET |                        | SUITE 1225          |                     |
| City                     | State/Province/Country | ZIP/Postal Code     | Phone No. of Issuer |
| DENVER                   | COLORADO               | 80237               | 720-287-3039        |



| i